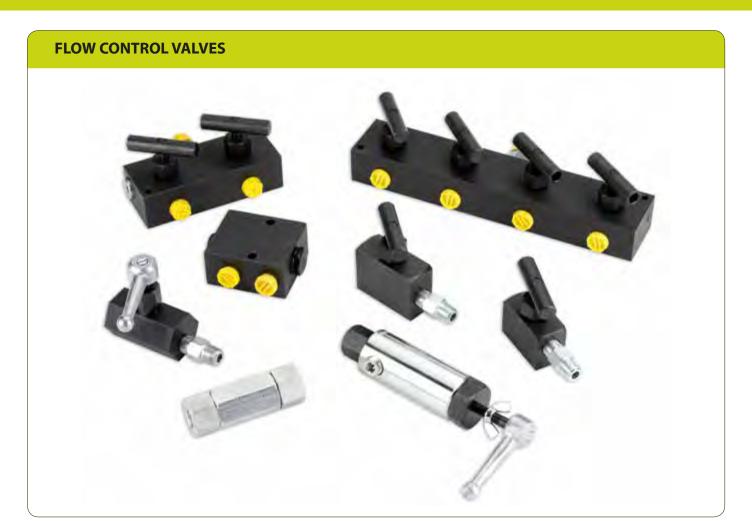

## **Performance under Pressure**

- All flow and pressure control valves are designed for 700 bar working pressure.
- All valves have 3/8"-NPT pressure ports to prevent leakage.

| Model  | MANUALLY OPERATED CHECK VALVE                                                          |                     | Symbol |    |
|--------|----------------------------------------------------------------------------------------|---------------------|--------|----|
| AZ5200 | When open, allows oil flow in both directions.                                         | 73<br>3/8NPT 3/8NPT |        | -0 |
|        | When closed, allows oil flow in one direction only, holding the load in the other one. | 97                  |        |    |