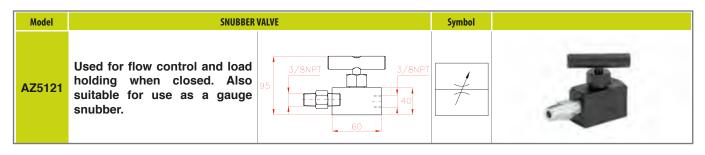

| Model  | MANIFOLD WITH FLOW REGULATING VALVE, 2 OUTLETS                 | Symbol |  |
|--------|----------------------------------------------------------------|--------|--|
| AZ5122 | Used for flow control of two outlets from one pressure source. | #      |  |

| Model          | MANIFOLD WITH FLOW REGULATING VALVE, 4 OUTLETS                  |  | Symbol  |  |
|----------------|-----------------------------------------------------------------|--|---------|--|
| <b>AZ</b> 5124 | Used for flow control of four outlets from one pressure source. |  | * * * * |  |

## www.rodavigo.net +34 986 288118

## **Performance under Pressure**

- All flow and pressure control valves are designed for 700 bar working pressure.
- All valves have 3/8"-NPT pressure ports to prevent leakage.



| Model  |