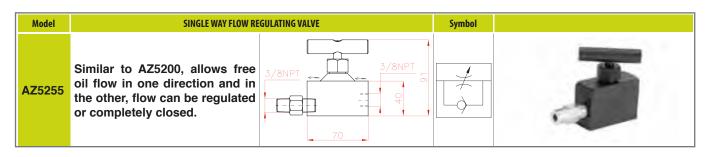

pressure source. |  | * * * * |  |

## www.rodavigo.net +34 986 288118

## **Performance under Pressure**

- All flow and pressure control valves are designed for 700 bar working pressure.
- All valves have 3/8"-NPT pressure ports to prevent leakage.



| Model  | MANUALLY OPERATED CHECK VALVE                                                          |                     | Symbol |    |
|--------|----------------------------------------------------------------------------------------|---------------------|--------|----|
| AZ5200 | When open, allows oil flow in both directions.                                         | 73<br>3/8NPT 3/8NPT |        | -0 |
|        | When closed, allows oil flow in one direction only, holding the load in the other one. | 97                  |        |    |





| Model  | PRESSURE RELIEF VALVE                                                                                                |                                            | Symbol |   |
|--------|----------------------------------------------------------------------------------------------------------------------|--------------------------------------------|--------|---|
| AZ5600 | Regulates the pressure in the hydraulic circuit. From 50 to 700 bar. Supplied with a 0.9 metre return line hose kit. | 97<br>141<br>3/8NPT 043<br>3/8NP<br>3/8 NP |        | 9 |

| Model  | PILOT OPERATED CHECK VALVE                                                                                     |                                                                  | Symbol  |  |
|--------|-----------------